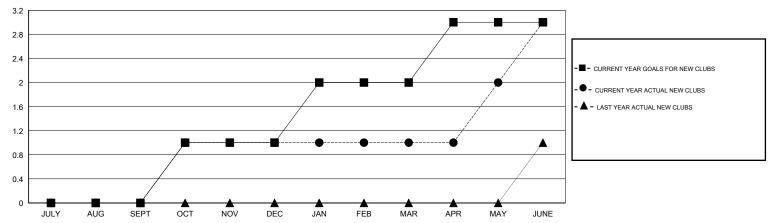

#### GOALS AND ACTUAL NEW CLUBS CUMULATIVE

# GMT: CARL HARRELL LOCATIO

| ON FLORIDA |  |  |
|------------|--|--|
|            |  |  |

|                              |                  | Clubs            |                  |                  |                             |                    | Members                             |                    |                  |
|------------------------------|------------------|------------------|------------------|------------------|-----------------------------|--------------------|-------------------------------------|--------------------|------------------|
|                              | RESUL            | TS FOR 2014-2015 |                  |                  |                             | RESU               | JLTS FOR 2014-2015                  |                    |                  |
| QUARTER                      | NEW CLUB<br>GOAL | NEW CLUBS        | DROPPED<br>CLUBS | NET<br>GAIN/LOSS | QUARTER                     | NEW MEMBER<br>GOAL | CHARTER AND<br>NEW MEMBERS<br>ADDED | DROPPED<br>MEMBERS | NET<br>GAIN/LOSS |
| JULY/AUG/SEPT<br>OCT/NOV/DEC | 0<br>1           | 0<br>1           | 2                | -2<br>0          | JULY/AUG/SEPT               | 20<br>12           | 51<br>85                            | 75<br>96           | -24<br>-11       |
| JAN/FEB/MAR<br>APR/MAY/JUNE  | 1<br>1           | 0<br>2           | 0<br>3           | 0<br>-1          | JAN/FEB/MAR<br>APR/MAY/JUNE | 42<br>12           | 31<br>86                            | 32<br>162          | -1<br>-76        |