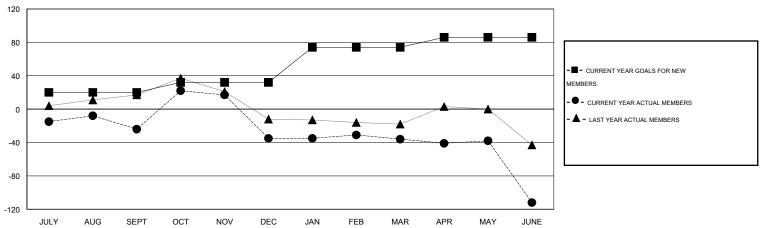

#### GOALS AND ACTUAL MEMBERS CUMULATIVE

| DROPPED CLUBS: 6  DROPPED MEMBERS |                 | 45 CLUBS OF 63 ADDED 1 OR MORE NEW MEMBERS | GENDER DISTRIBUTION           MALE         773 (54.32%)           FEMALE         650 (45.68%) |   |            |
|-----------------------------------|-----------------|--------------------------------------------|-----------------------------------------------------------------------------------------------|---|------------|
| DECEASED  CLUB CANCELLED  OTHER   | 24<br>25<br>316 | CLICK HERE FOR HEALTH ASSESSMENT DATA      | FAMILY UNIT MEMBERS HEAD OF HOUSEHOLD                                                         |   | 303<br>142 |
| TOTAL                             | 365             |                                            | NON-HEAD OF HOUSEHOLD                                                                         | ) | 161        |

# GMT: CARL HARRELL LOCATIO

| ON FLORIDA |  |  |
|------------|--|--|
|            |  |  |

|                              |                  | Clubs            |                  |                  |                             |                    | Members                             |                    |                  |
|------------------------------|------------------|------------------|------------------|------------------|-----------------------------|--------------------|-------------------------------------|--------------------|------------------|
|                              | RESUL            | TS FOR 2014-2015 |                  |                  |                             | RESU               | JLTS FOR 2014-2015                  |                    |                  |
| QUARTER                      | NEW CLUB<br>GOAL | NEW CLUBS        | DROPPED<br>CLUBS | NET<br>GAIN/LOSS | QUARTER                     | NEW MEMBER<br>GOAL | CHARTER AND<br>NEW MEMBERS<br>ADDED | DROPPED<br>MEMBERS | NET<br>GAIN/LOSS |
| JULY/AUG/SEPT<br>OCT/NOV/DEC | 0<br>1           | 0<br>1           | 2                | -2<br>0          | JULY/AUG/SEPT               | 20<br>12           | 51<br>85                            | 75<br>96           | -24<br>-11       |
| JAN/FEB/MAR<br>APR/MAY/JUNE  | 1<br>1           | 0<br>2           | 0<br>3           | 0<br>-1          | JAN/FEB/MAR<br>APR/MAY/JUNE | 42<br>12           | 31<br>86                            | 32<br>162          | -1<br>-76        |